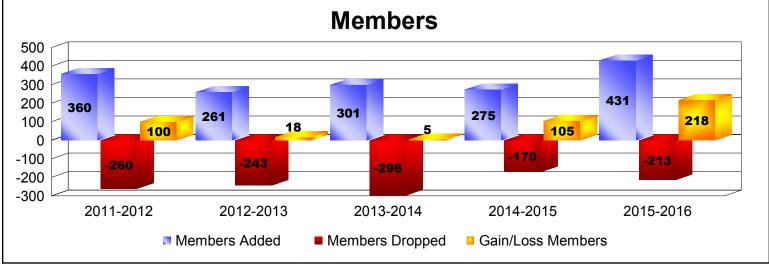

| Year      | New<br>Clubs | Dropped<br>Clubs | Gain/<br>Loss<br>Clubs | New<br>Members | Charter<br>Members      | Reinstate<br>Members | Transfer<br>Members          | Total<br>Member<br>Added | Total<br>Members<br>Dropped | Gain/<br>Loss<br>Members |
|-----------|--------------|------------------|------------------------|----------------|-------------------------|----------------------|------------------------------|--------------------------|-----------------------------|--------------------------|
| 2011-2012 | 5            | 0                | 5                      | 142            | 159                     | 51                   | 8                            | 360                      | -260                        | 100                      |
| 2012-2013 | 4            | -3               | 1                      | 160            | 95                      | 3                    | 3                            | 261                      | -243                        | 18                       |
| 2013-2014 | 4            | -1               | 3                      | 112            | 150                     | 30                   | 9                            | 301                      | -296                        | 5                        |
| 2014-2015 | 2            | -1               | 1                      | 207            | 53                      | 5                    | 10                           | 275                      | -170                        | 105                      |
| 2015-2016 | 5            | 0                | 5                      | 284            | 126                     | 15                   | 6                            | 431                      | -213                        | 218                      |
| Average   | 4            | -1               | 3                      | 181            | 117                     | 21                   | 7                            | 326                      | -236                        | 89                       |
|           |              |                  |                        |                |                         |                      |                              |                          |                             |                          |
| 2011-2012 |              |                  | 2012-2013 New Clubs    |                | 2013-2014 Dropped Clubs |                      | 2014-2015<br>Gain/Loss Clubs |                          | 2015-2016                   |                          |